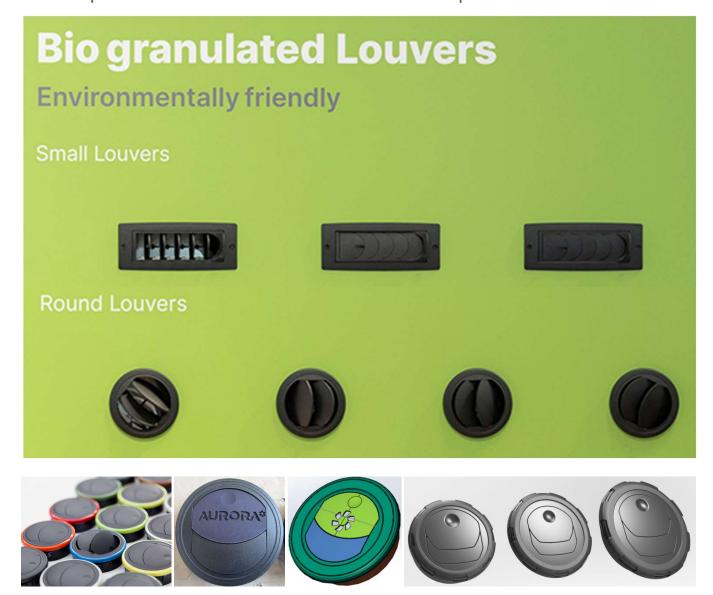

## **BIO GRANULATED LOUVERS**

## BIO GRANULATED LOUVERS

Plastics are predominantly produced from environmentally harmful and highly volatile petroleum in terms of price.

AURORA invests in sustainable products made from renewable raw materials that are biodegradable to protect the environment. Bio granulate can now be used to produce high-performance components with excellent mechanical and optical properties.

The first prototypes of the bio granulated louvers have already been produced. Further information on request.

Please feel free to contact us to get your individual application with your own DNA:

jennifer.krieger@aurora-eos.com